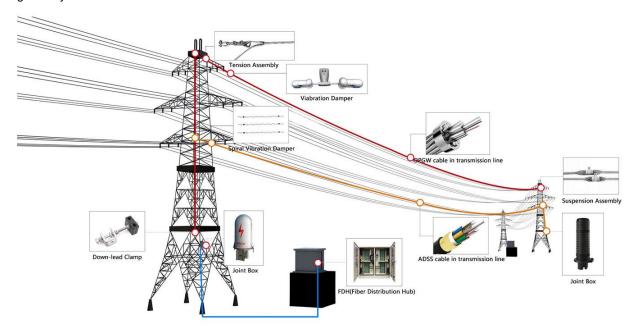

## Overview

Down Lead Clamp is used for fixation of OPGW and ADSS onto the pole/tower. It is suitable for all kinds of cable diameter; the installation is reliable, convenient and fast.

Down Lead Clamp is divided into two basic types: pole used and tower used. Each basic type is divided into electro- insulating rubber and metal type. Electro-insulating rubber type Down Lead Clamp is generally used for ADSS installation, while metal type Down Lead Clamp is generally used for OPGW installation.